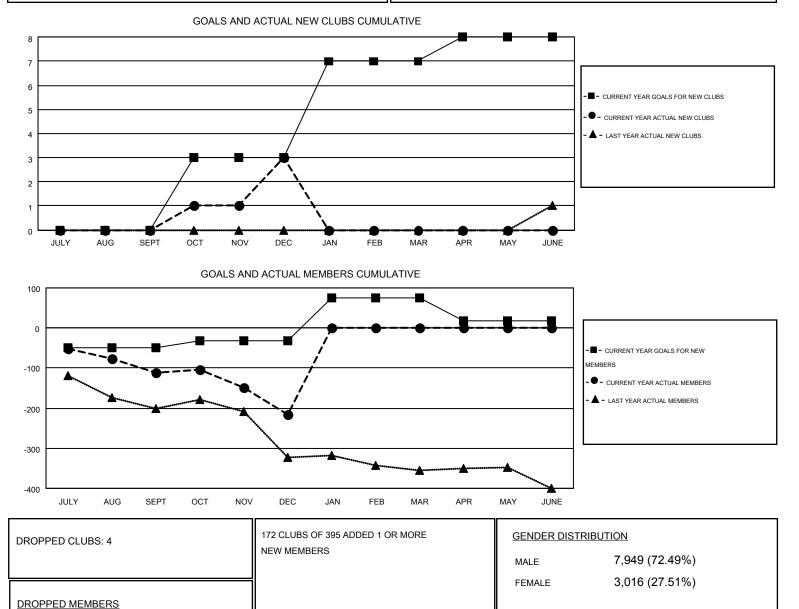

#### GMT: THOMAS MATNEY

| GMT | CA | 1 |
|-----|----|---|
|     |    |   |

|                       |                  | Clubs     |                  |                  |                       |                    | Members                                |                    |                  |
|-----------------------|------------------|-----------|------------------|------------------|-----------------------|--------------------|----------------------------------------|--------------------|------------------|
| RESULTS FOR 2015-2016 |                  |           |                  |                  | RESULTS FOR 2015-2016 |                    |                                        |                    |                  |
| QUARTER               | NEW CLUB<br>GOAL | NEW CLUBS | DROPPED<br>CLUBS | NET<br>GAIN/LOSS | QUARTER               | NEW MEMBER<br>GOAL | CHARTER AND<br>NEW<br>MEMBERS<br>ADDED | DROPPED<br>MEMBERS | NET<br>GAIN/LOSS |
| JULY/AUG/SEPT         | 0                | 0         | 2                | -2               | JULY/AUG/SEPT         | -49                | 170                                    | 282                | -112             |
| OCT/NOV/DEC           | 3                | 3         | 2                | 1                | OCT/NOV/DEC           | 18                 | 284                                    | 388                | -104             |
| JAN/FEB/MAR           | 4                | 0         | 0                | 0                | JAN/FEB/MAR           | 106                | 0                                      | 0                  | 0                |
| APR/MAY/JUNE          | 1                | 0         | 0                | 0                | APR/MAY/JUNE          | -58                | 0                                      | 0                  | 0                |